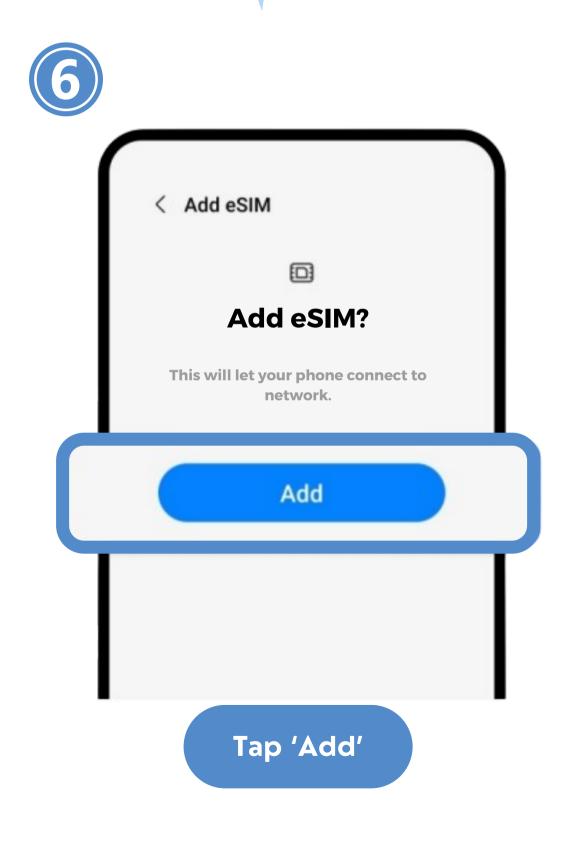

#### IMC eSIM **Android System Configuration** (Scan to enable) < Connections Q Settings Q Wi-Fi Bluetooth Protect your data with backups NFC and contactless payments +1 2 more suggestions Card mode Connections Airplane mode Wi-Fi · Bluetooth · SIM manager Connected devices SIM manager Quick Share + Android Auto Mobile networks Modes and Routines Modes • Routines Data usage Sounds and vibration Sound mode . Ringtone Mobile Hotspot and Tethering Enter settings and Tap on Tap on 'SIM Manager' 'Connection'