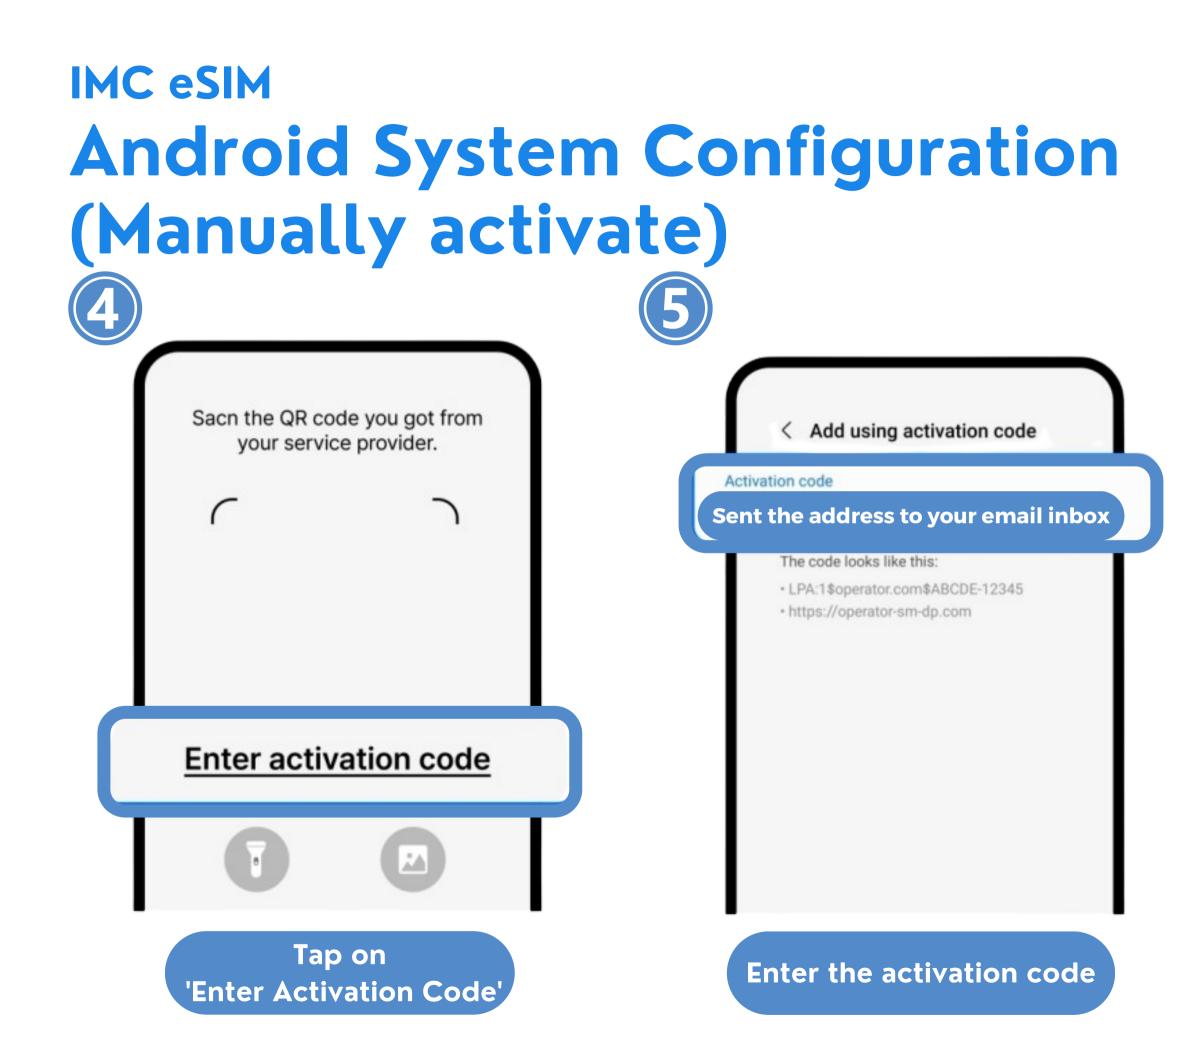

## **IMC eSIM** Android System Configuration (Manually activate)

#### IMC eSIM **Android System Configuration** (Manually activate) < Connections Q Settings Q Wi-Fi Bluetooth Protect your data with backups NFC and contactless payments +1 2 more suggestions Card mode Connections Airplane mode Wi-Fi · Bluetooth · SIM manager Connected devices SIM manager Quick Share + Android Auto Mobile networks Modes and Routines Modes • Routines Data usage Sounds and vibration

Sound mode . Ringtone

Access settings and tap on

'Connection'.

Mobile Hotspot and Tethering

Tap on 'SIM Manager'

|   | < SIM manager                                                                             |
|---|-------------------------------------------------------------------------------------------|
|   | SIM cards                                                                                 |
|   | 3 SIM 1                                                                                   |
|   | eSIMs                                                                                     |
| + | Add eSIM<br>Download an eSIM so you can connect to<br>mobile networks without a SIM card. |
|   | Preferred SIMs                                                                            |
|   | Calls<br>SIM 1                                                                            |
|   |                                                                                           |
|   | Messages<br>SIM 1                                                                         |