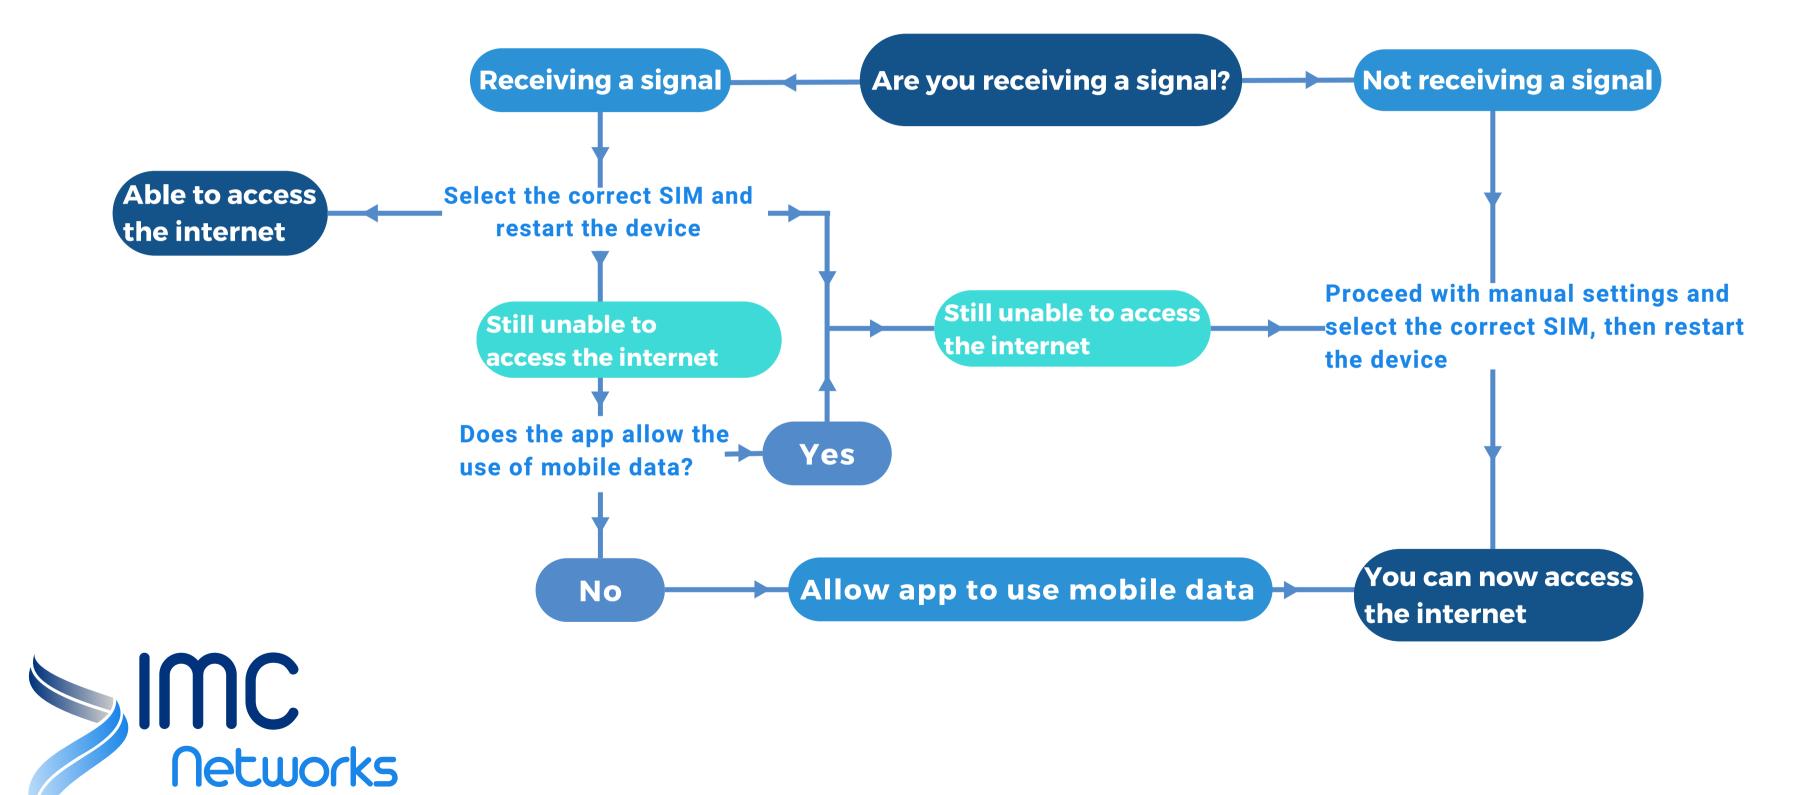

rvice Provider | Network | APN     |
|------------------|------------------|---------|---------|
| Taiwan           | Chunghwa         | 4G/ LTE | CTExcel |

## **ICCID PREFIX 8985211**

| <b>Country / Region</b> | Service Provider  | Network | APN    |
|-------------------------|-------------------|---------|--------|
| China                   | China Unicom      | 4G/ LTE |        |
| Масаи                   | СТМ               | 4G/ LTE |        |
| Hong Kong               | CSL               | 4G/ LTE | mobile |
| Singapore               | SingTel/ Star Hub | 4G/ LTE | mobile |
| Malaysia                | DIGI/ Maxis       | 4G/ LTE |        |
| Thailand                | AIS/ DTAC         | 4G/ LTE |        |

#### STILL UNABLE TO ACCESS THE INTERNET? CHECK YOUR DATA ROAMING SETTING?



## **CONTACT US**



#### I still can't use it!!

## You can contact us using the following methods.





IMC香港流動數據及話音sim卡

#### +852 6922 7399