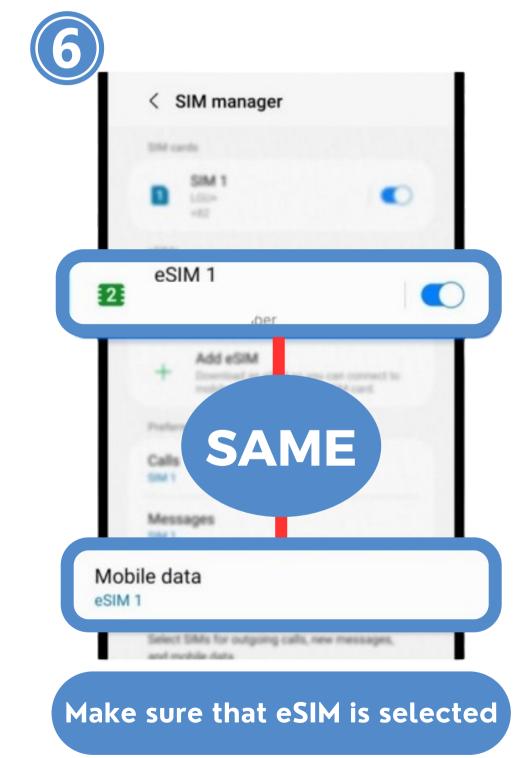

Sound mode . Ringtone

Access settings and tap on

'Connection'.

Mobile Hotspot and Tethering

Tap on 'SIM Manager'

|   | < SIM manager                                                                             |
|---|-------------------------------------------------------------------------------------------|
|   | SIM cards                                                                                 |
|   | 3 SIM 1                                                                                   |
|   | eSIMs                                                                                     |
| + | Add eSIM<br>Download an eSIM so you can connect to<br>mobile networks without a SIM card. |
|   | Preferred SIMs                                                                            |
|   | Calls<br>SIM 1                                                                            |
|   |                                                                                           |
|   | Messages<br>SIM 1                                                                         |

## IMC eSIM Android System Configuration (Manually activate)

| < Connections                             | Q |
|-------------------------------------------|---|
| Wi-Fi                                     |   |
| Bluetooth                                 |   |
| NFC and contactless payments<br>Card mode |   |
| Airplane mode                             |   |
| SIM manager                               |   |
| Mobile networks                           |   |
| Data usage                                |   |
| Mobile Hotspot and Tethering              |   |