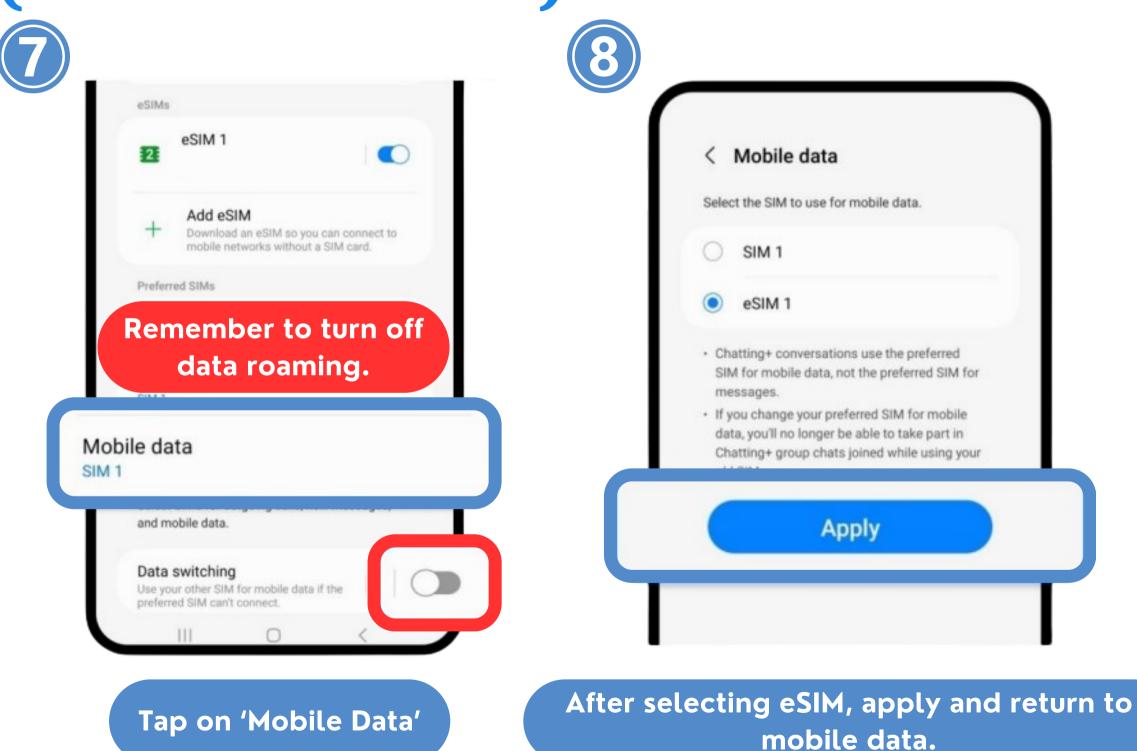

#### IMC eSIM **Android System Configuration** (Manually activate) < Connections Q Settings Q Wi-Fi Bluetooth Protect your data with backups NFC and contactless payments +1 2 more suggestions Card mode Connections Airplane mode Wi-Fi · Bluetooth · SIM manager Connected devices SIM manager Quick Share + Android Auto Mobile networks Modes and Routines Modes • Routines Data usage Sounds and vibration

Sound mode . Ringtone

Access settings and tap on

'Connection'.

Mobile Hotspot and Tethering

Tap on 'SIM Manager'

|   | < SIM manager                                                                             |
|---|-------------------------------------------------------------------------------------------|
|   | SIM cards                                                                                 |
|   | 3 SIM 1                                                                                   |
|   | eSIMs                                                                                     |
| + | Add eSIM<br>Download an eSIM so you can connect to<br>mobile networks without a SIM card. |
|   | Preferred SIMs                                                                            |
|   | Calls<br>SIM 1                                                                            |
|   |                                                                                           |
|   | Messages<br>SIM 1                                                                         |