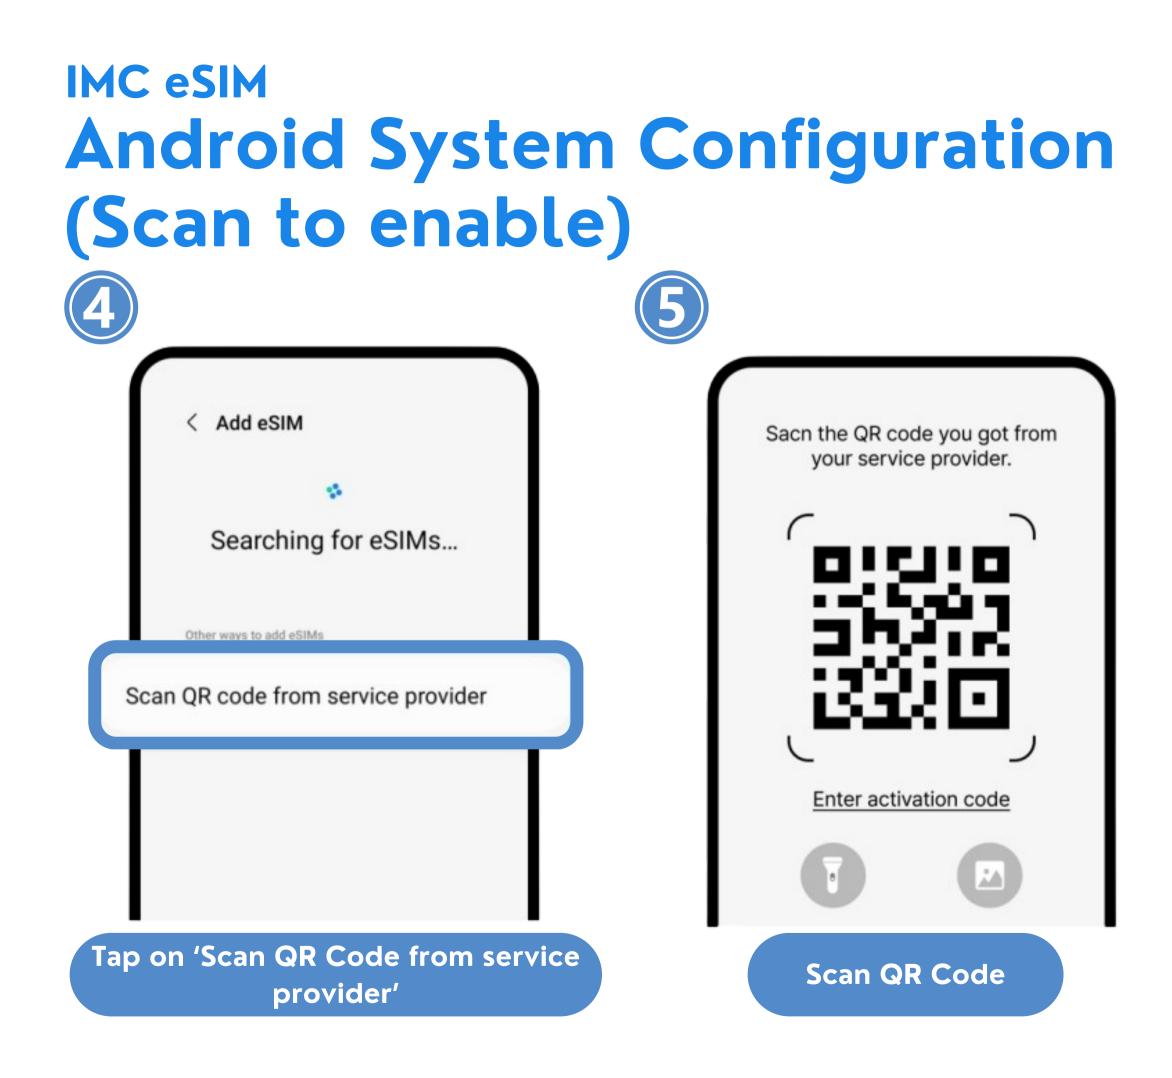

## IMC eSIM Android System Configuration (Scan to enable)

### IMC eSIM Android System Configuration (Scan to enable)