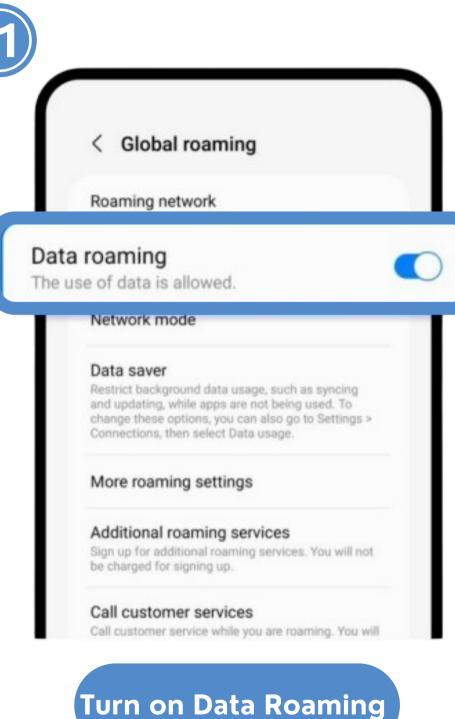

|
|   | Messages<br>SIM 1                                                                         |







### IMC eSIM Android System Configuration (Scan to enable)







## IMC eSIM **Android System Configuration** (Scan to enable)

| < Connections                             | 0 |
|-------------------------------------------|---|
| Wi-Fi                                     |   |
| Bluetooth                                 |   |
| NFC and contactless payments<br>Card mode |   |
| Airplane mode                             |   |
| SIM manager                               |   |
| Mobile networks                           |   |
| Data usage                                |   |
| Mobile Hotspot and Tethering              |   |

More connection settings

#### Tap on Global roaming







Agree to the terms and conditions, confirm the APN matches with those on the "APN & **NETWORK OPERATOR LIST".** 

Once eSIM setup is completed, and now you can enjoy data services

## **IMC eSIM** Android System Configuration (Manually activate)





#### IMC eSIM **Android System Configuration** (Manually activate) < Connections Q Settings Q Wi-Fi Bluetooth Protect your data with backups NFC and contactless payments +1 2 more suggestions Card mode Connections Airplane mode Wi-Fi · Bluetooth · SIM manager Connected devices SIM manager Quick Share + Android Auto Mobile networks Modes and Routines Modes • Routines Data usage Sounds and vibration

Sound mode . Ringtone

Access settings and tap on

'Connection'.

Mobile Hotspot and Tethering

Tap on 'SIM Manager'



|   | < SIM manager