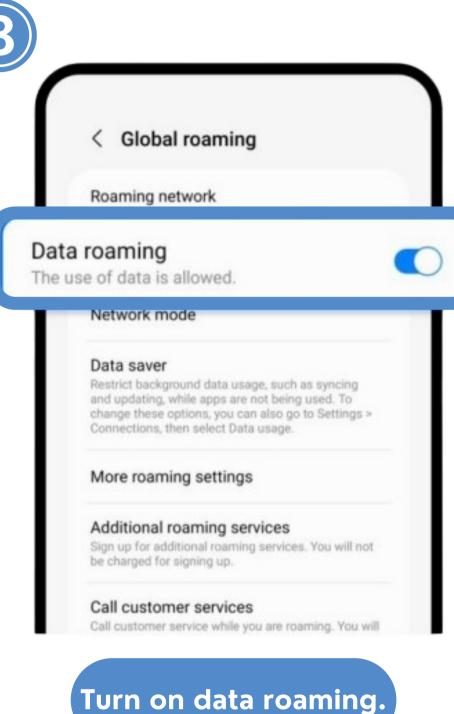

|
|   |                                                                                           |
|   | Messages<br>SIM 1                                                                         |







## IMC eSIM Android System Configuration (Manually activate)

| < Connections                             | Q |
|-------------------------------------------|---|
| Wi-Fi                                     |   |
| Bluetooth                                 |   |
| NFC and contactless payments<br>Card mode |   |
| Airplane mode                             |   |
| SIM manager                               |   |
| Mobile networks                           |   |
| Data usage                                |   |
| Mobile Hotspot and Tethering              |   |

#### Tap on 'Global roaming'







Agree to the terms and conditions, confirm the APN matches with those on the "APN & NETWORK OPERATOR LIST".

Once eSIM setup is completed, and now you can enjoy data services

>, Inclusion of the second sec **APN AND** NETWORK **OPERATOR LIST (ICCID PREFIX 8985207)** 

| Country / Region | Service Provider  | Network       | APN   |
|------------------|-------------------|---------------|-------|
| Korea            | SK Telecom        | 5G / 4G / LTE |       |
| Japan            | Softbank          | 5G / 4G / LTE |       |
| Taiwan           | Chunghwa          | 4G/ LTE       |       |
| China            | China Unicom      | 4G/ LTE       |       |
| Macau            | СТМ               | 4G/ LTE       |       |
| Singapore        | SingTel/ Star Hub | 4G/ LTE       |       |
| Ma