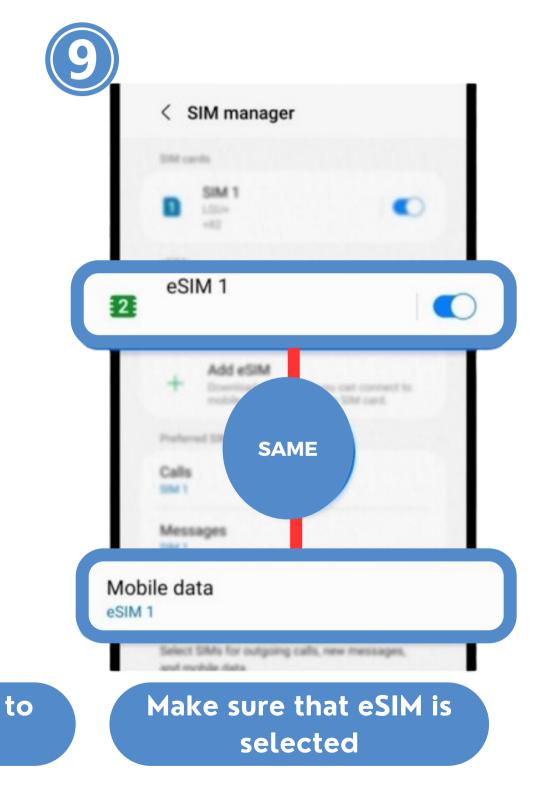

|   | < SIM manager                                                                             |
|---|-------------------------------------------------------------------------------------------|
|   | SIM cards                                                                                 |
|   | 3 SIM 1                                                                                   |
|   | eSIMs                                                                                     |
| + | Add eSIM<br>Download an eSIM so you can connect to<br>mobile networks without a SIM card. |
|   | Preferred SIMs                                                                            |
|   | Calls<br>SIM 1                                                                            |
|   |                                                                                           |
|   | Messages<br>SIM 1                                                                         |

Sound mode . Ringtone

Access settings and tap on

'Connection'.

Mobile Hotspot and Tethering

Tap on 'SIM Manager'

|   | < SIM manager                                                                             |
|---|-------------------------------------------------------------------------------------------|
|   | SIM cards                                                                                 |
|   | 3 SIM 1                                                                                   |
|   | eSIMs                                                                                     |
| + | Add eSIM<br>Download an eSIM so you can connect to<br>mobile networks without a SIM card. |
|   | Preferred SIMs                                                                            |
|   | Calls<br>SIM 1                                                                            |
|   |                                                                                           |
|   | Messages<br>SIM 1                                                                         |