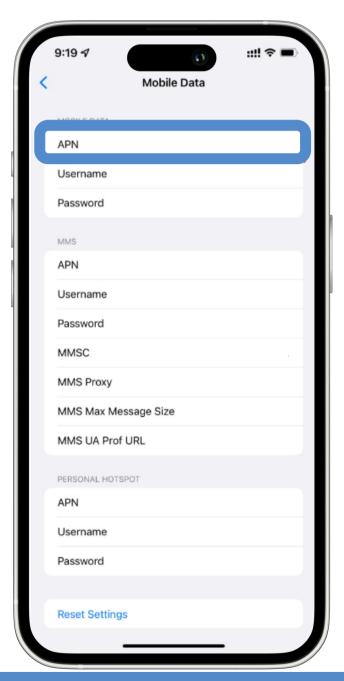

# iOS System Configuration (Automatic Settings)

Enter settings after inserting the SIM card into your device

Tap on 'mobile data'

Tap on 'Mobile data network'

### iOS System Configuration (Automatic Settings)

Confirm the APN matches with those on the "APN & NETWORK OPERATOR LIST". eSIM setup is complete and data can be used.

## iOS System Configuration (Manual Settings)

Enter settings after inserting the SIM card into your device

Tap on 'mobile data'

Tap on 'Mobile data network'

# iOS System Configuration (Manual Settings)

SIM setup is complete.

Data services are now available for use

Please select the corresponding APN in the mobile data APN settings

(refer to the APN and network operator list for guidance)