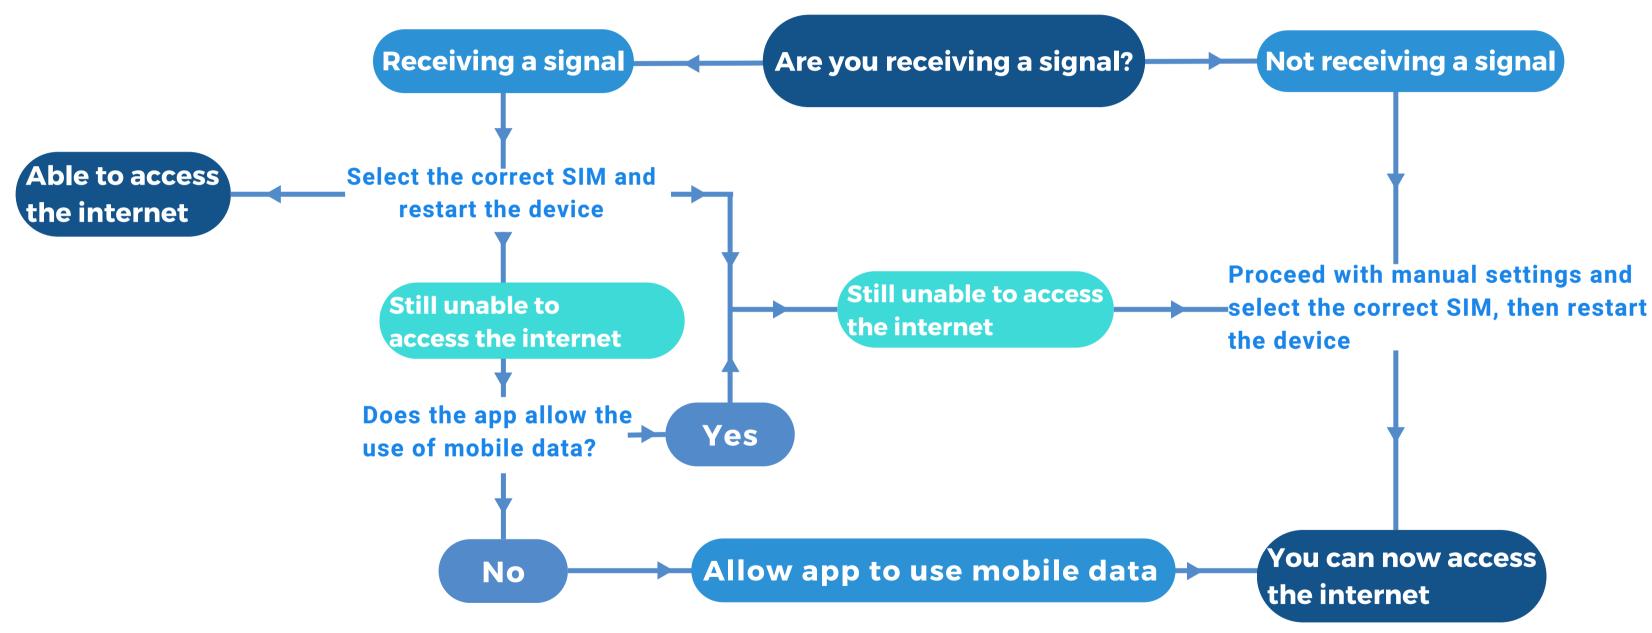

|

#### **ICCID PREFIX 8985211**

| Country / Region | Service Provider  | Network | APN    |
|------------------|-------------------|---------|--------|
| China            | China Unicom      | 4G/ LTE | mobile |
| Macau            | СТМ               | 4G/ LTE |        |
| Hong Kong        | CSL               | 4G/ LTE |        |
| Singapore        | SingTel/ Star Hub | 4G/ LTE |        |
| Malaysia         | DIGI/ Maxis       | 4G/ LTE |        |
| Thailand         | AIS/ DTAC         | 4G/ LTE |        |

<sup>\*</sup>For some iPhones, if the option "5G-ON / 4G" is not selected, they will automatically use 3G network speeds in countries/regions that do not support 5G. It is recommended to choose "5G-ON / 4G".

#### STILL UNABLE TO ACCESS THE INTERNET? CHECK YOUR DATA ROAMING SETTING?





#### CONTACT US



I still can't use it!!

You can contact us using the following methods.













+852 6922 7399