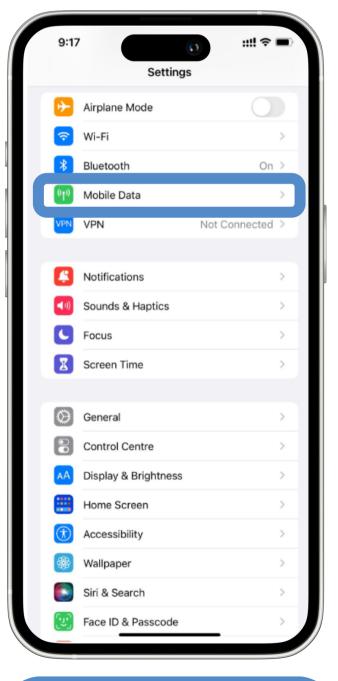

# iOS System Configuration (Automatic Settings)

Enter settings after inserting the SIM card into your device

Tap on 'mobile data'

Tap on 'Mobile data network'

## iOS System Configuration (Manual Settings)

Enter settings after inserting the SIM card into your device

Tap on 'mobile data'

Tap on 'Mobile data network'