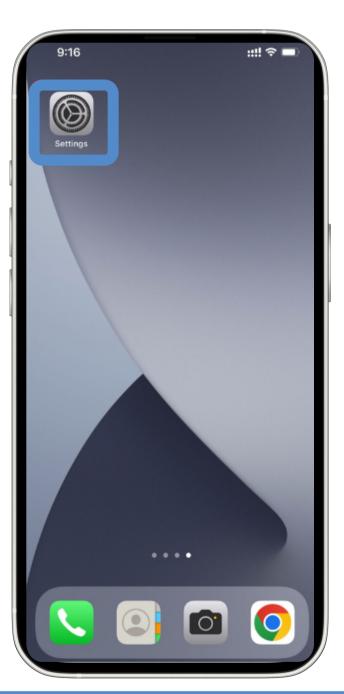

# iOS System Configuration (Automatic Settings)

Enter settings after inserting the SIM card into your device

Tap on 'mobile data'

Tap on 'Mobile data network'

## iOS System Configuration (Manual Settings)

Enter settings after inserting the SIM card into your device

Tap on 'mobile data'

Tap on 'Mobile data network'