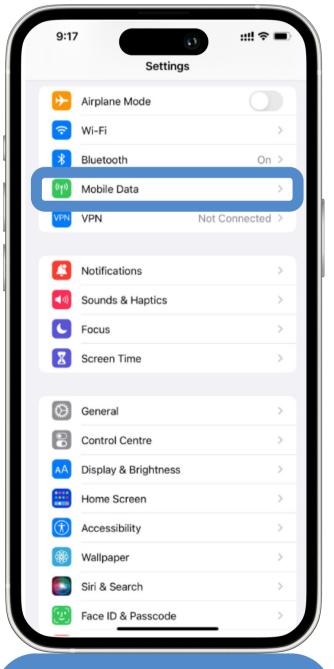

# iOS System Configuration (Automatic Settings)

Enter settings after inserting the SIM card into your device

Tap on 'mobile data'

Tap on 'Mobile data network'

## iOS System Configuration (Manual Settings)

Enter settings after inserting the SIM card into your device

Tap on 'mobile data'

Tap on 'Mobile data network'