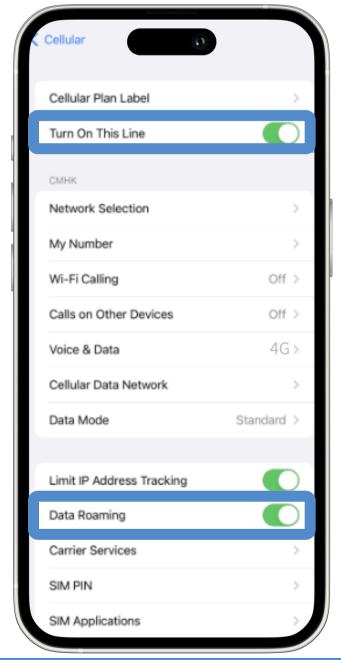

IMC SIM



### iOS System Configuration





### IMC SIM

iOS System Configuration (Automatic Settings)

# iOS System Configuration (Automatic Settings)





Enter settings after inserting the SIM card into your device





Tap on 'mobile data'





Tap on 'Mobile data network'

### iOS System Configuration (Automatic Settings)











Confirm the APN matches with those on the "APN & NETWORK OPERATOR LIST". eSIM setup is complete and data can be used.



#### IMC SIM

# iOS System Configuration (Manual Settings)

## iOS System Configuration (Manual Settings)





Enter settings after inserting the SIM card into your device





Tap on 'mobile data'





Tap on 'Mobile data network'

# iOS System Configuration (Manual Settings)









SIM setup is complete.

Data services are now available for use

Please select the corresponding APN in the mobile data APN settings

(refer to the APN and network operator list for guidance)



| Country / Region | Service Provider  | Network       | APN   |
|------------------|-------------------|---------------|-------|
| Korea            | SK Telecom        | 5G / 4G / LTE |