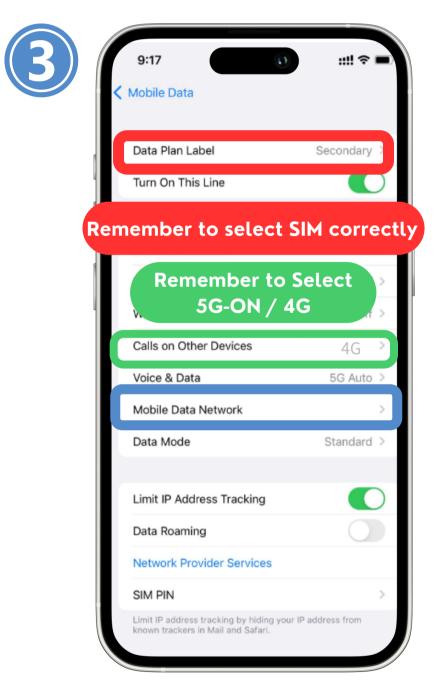

## iOS System Configuration (Manual Settings)

Enter settings after inserting the SIM card into your device

Tap on 'mobile data'

Tap on 'Mobile data network'

# iOS System Configuration (Manual Settings)

SIM setup is complete.

Data services are now available for use

Please select the corresponding APN in the mobile data APN settings

(refer to the APN and network operator list for guidance)

<sup>\*</sup>For some iPhones, if the option "5G-ON / 4G" is not selected, they will automatically use 3G network speeds in countries/regions that do not support 5G. It is recommended to choose "5G-ON / 4G".