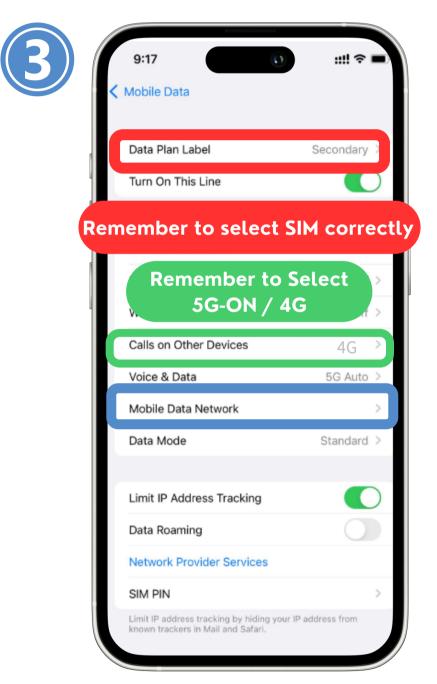

# iOS System Configuration (Manual Settings)

SIM setup is complete.

Data services are now available for use

Please select the corresponding APN in the mobile data APN settings

(refer to the APN and network operator list for guidance)

<sup>\*</sup>For some iPhones, if the option "5G-ON / 4G" is not selected, they will automatically use 3G network speeds in countries/regions that do not support 5G. It is recommended to choose "5G-ON / 4G".