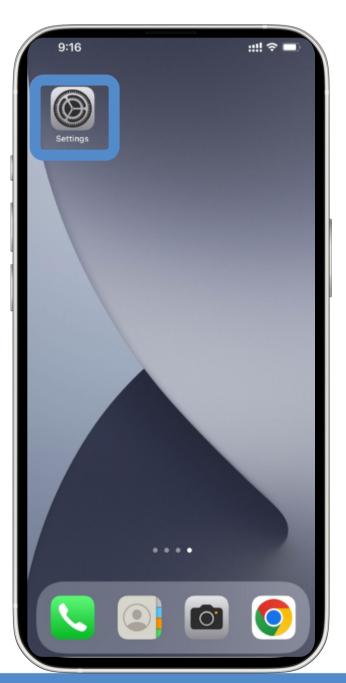

# iOS System Configuration (Automatic Settings)

Enter settings after inserting the SIM card into your device

Tap on 'mobile data'

Tap on 'Mobile data network'

## iOS System Configuration (Manual Settings)

Enter settings after inserting the SIM card into your device

Tap on 'mobile data'

Tap on 'Mobile data network'