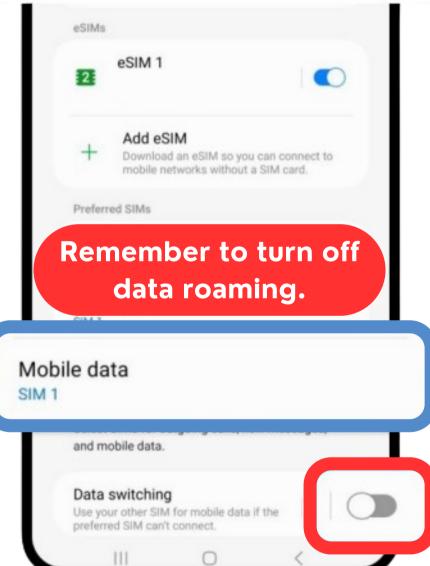

## Android System Configuration W





Android System Configuration (Scan to enable)

# Android System Configuration (Scan to enable)







Enter settings and Tap on 'Connection'







Tap On 'Add eSIM'

# Android System Configuration (Scan to enable)







< Add eSIM Searching for eSIMs... Other ways to add eSIMs Scan QR code from service provider

Tap on 'Scan QR Code from service' provider'



**Scan QR Code** 



Tap 'Add'

# Android System Configuration (Scan to enable)







Select the SIM to use for mobile data.

SIM 1

eSIM 1

Chatting+ conversations use the preferred SIM for mobile data, not the preferred SIM for messages.

If you change your preferred SIM for mobile data, you'll no longer be able to take part in Chatting+ group chats joined while using your

Apply

After selecting eSIM, apply and return to

mobile data.



Tap on 'Mobile Data'

Make sure that eSIM is selected

## Android System Configuration (Scan to enable)





Tap on Global roaming



Turn on Data Roaming



Agree to the terms and conditions, confirm the APN matches with those on the "APN & NETWORK OPERATOR LIST".

Once eSIM setup is completed, and now you can enjoy data services



Android System Configuration (Manually activate)

# Android System Configuration (Manually activate)