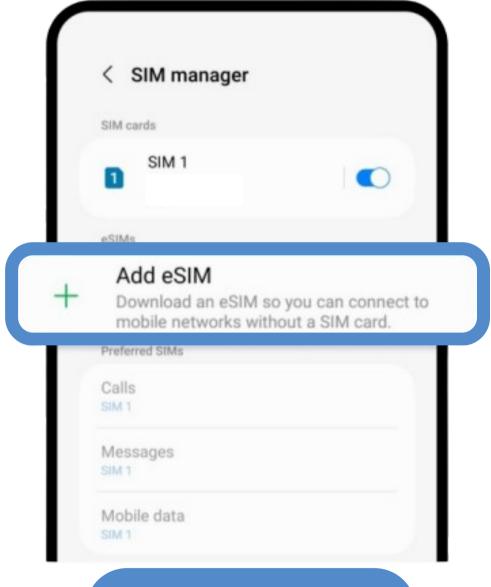

# Android System Configuration (Scan to enable)

Enter settings and Tap on 'Connection'

Tap On 'Add eSIM'