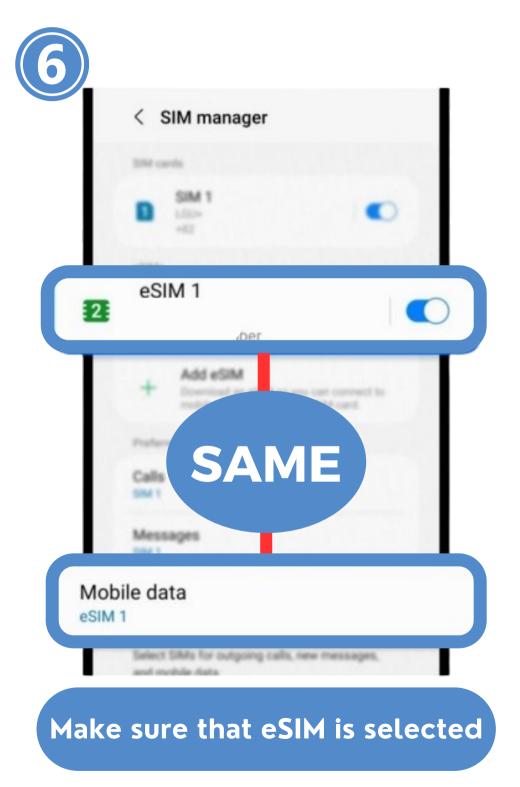

Apply

After selecting eSIM, apply and return to

mobile data.

Tap on 'Mobile Data'

Make sure that eSIM is selected