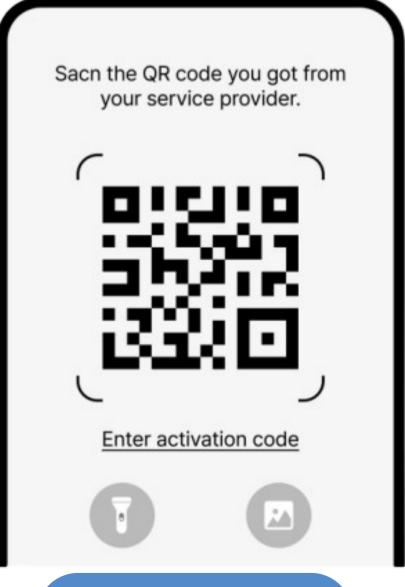

# Android System Configuration (Manually activate)

\_

**Enter activation code** 

Tap on 'Enter Activation Code'

**Enter the activation code** 

Android System Configuration (Manually activate)

Tap on 'Global roaming'