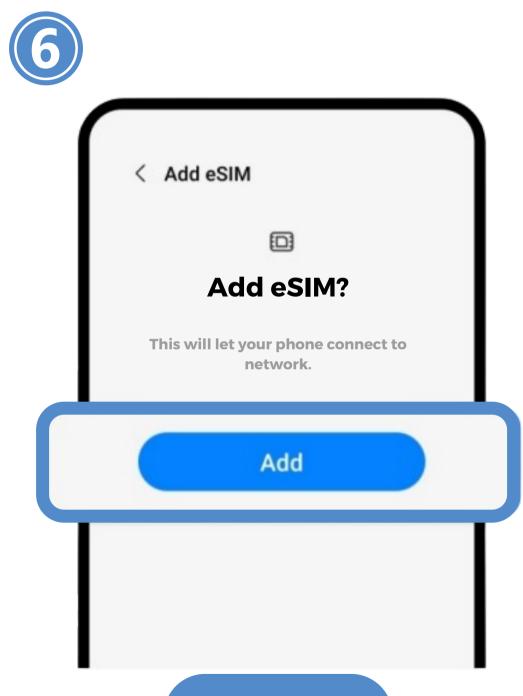

## Android System Configuration W





Android System Configuration (Scan to enable)

# Android System Configuration (Scan to enable)







Enter settings and Tap on 'Connection'







Tap On 'Add eSIM'

# Android System Configuration (Scan to enable)







< Add eSIM Searching for eSIMs... Other ways to add eSIMs Scan QR code from service provider

Tap on 'Scan QR Code from service' provider'



**Scan QR Code** 



Tap 'Add'

# Android System Configuration (Scan to enable)







Select the SIM to use for mobile data.

SIM 1

eSIM 1

Chatting+ conversations use the preferred SIM for mobile data, not the preferred SIM for messages.

If you change your preferred SIM for mobile data, you'll no longer be able to take part in Chatting+ group chats joined while using your

Apply

After selecting eSIM, apply and return to

mobile data.



Tap on 'Mobile Data'

Make sure that eSIM is selected

## Android System Configuration (Scan to enable)





Tap on Global roaming



Turn on Data Roaming



Agree to the terms and conditions, confirm the APN matches with those on the "APN & NETWORK OPERATOR LIST".

Once eSIM setup is completed, and now you can enjoy data services



Android System Configuration (Manuall