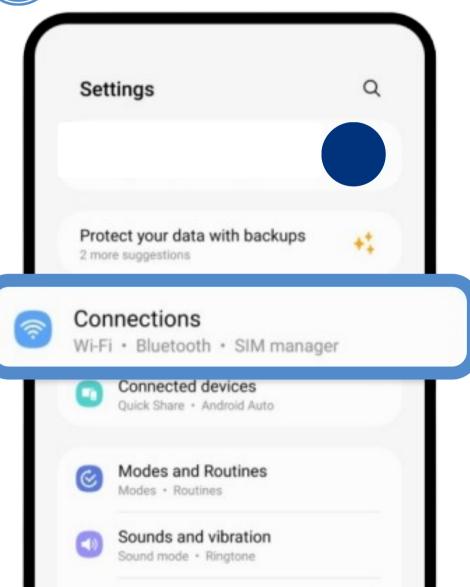

# Android System Configuration (Scan to enable)

Enter settings and Tap on 'Connection'

Tap On 'Add eSIM'