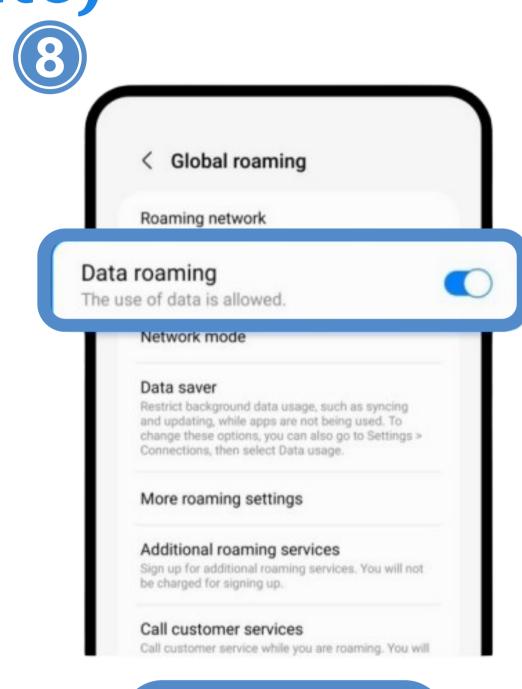

## Android System Configuration (Scan to enable)

Tap on Global roaming

Turn on Data Roaming

Agree to the terms and conditions, confirm the APN matches with those on the "APN & NETWORK OPERATOR LIST".

Once eSIM setup is completed, and now you can enjoy data services

Turn on data roaming.

Agree to the terms and conditions, confirm the APN matches with those on the "APN & NETWORK OPERATOR LIST".

Once eSIM setup is completed, and now you can enjoy data services

(ICCID PREFIX 8985207)