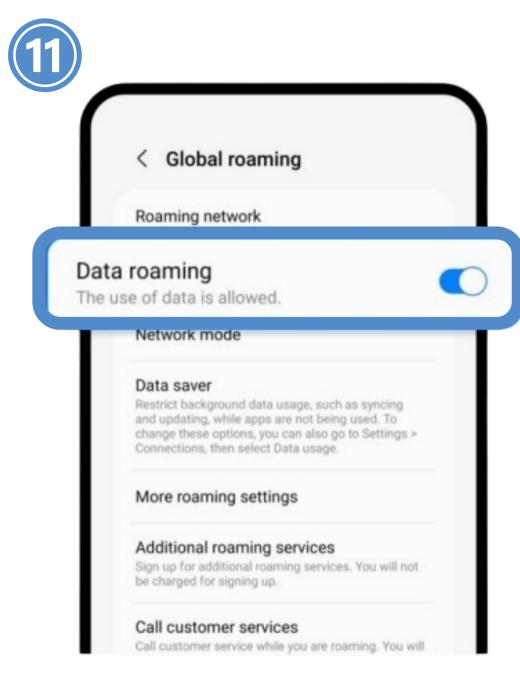

## Android System Configuration (Scan to enable)

Tap on Global roaming

Turn on Data Roaming

Agree to the terms and conditions, confirm the APN matches with those on the "APN & NETWORK OPERATOR LIST".

Once eSIM setup is completed, and now you can enjoy data services

Turn on data roaming.

Agree to the terms and conditions, confirm the APN matches with those on the "APN & NETWORK OPERATOR LIST".

Once eSIM setup is completed, and now you can enjoy data services

(ICCID PREFIX 8985207)