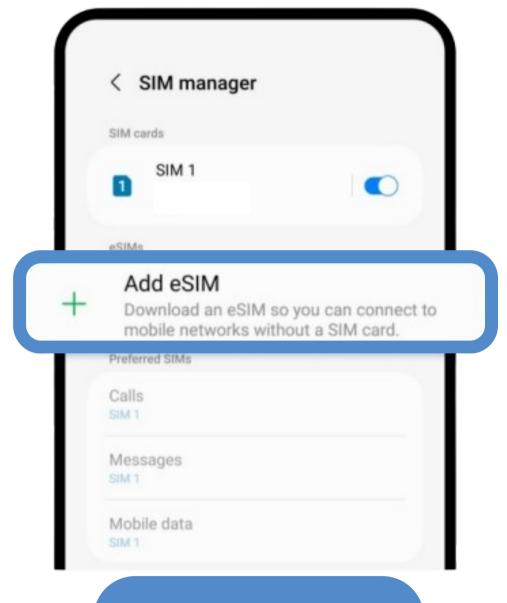

# Android System Configuration (Scan to enable)

Enter settings and Tap on 'Connection'

Tap On 'Add eSIM'