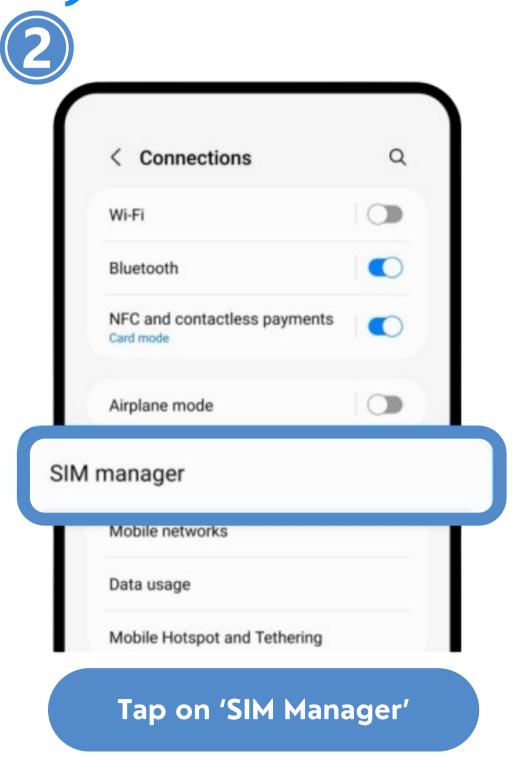

# Android System Configuration (Scan to enable)

Enter settings and Tap on 'Connection'

Tap On 'Add eSIM'