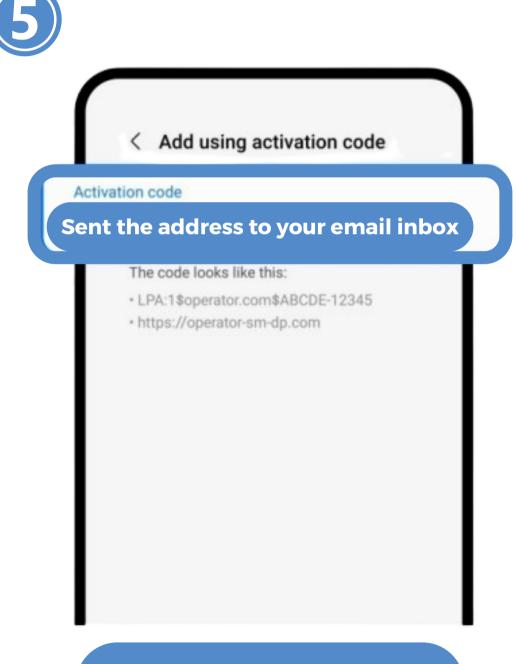

# Android System Configuration (Manually activate)

\_

**Enter activation code** 

Tap on 'Enter Activation Code'

**Enter the activation code** 

Android System Configuration (Manually activate)

Tap on 'Global roaming'