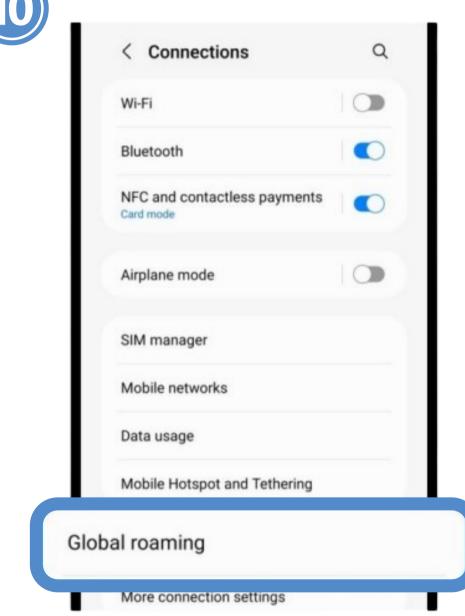

## Android System Configuration (Scan to enable)

Tap on Global roaming

Turn on Data Roaming

Agree to the terms and conditions, confirm the APN matches with those on the "APN & NETWORK OPERATOR LIST".

Once eSIM setup is completed, and now you can enjoy data services