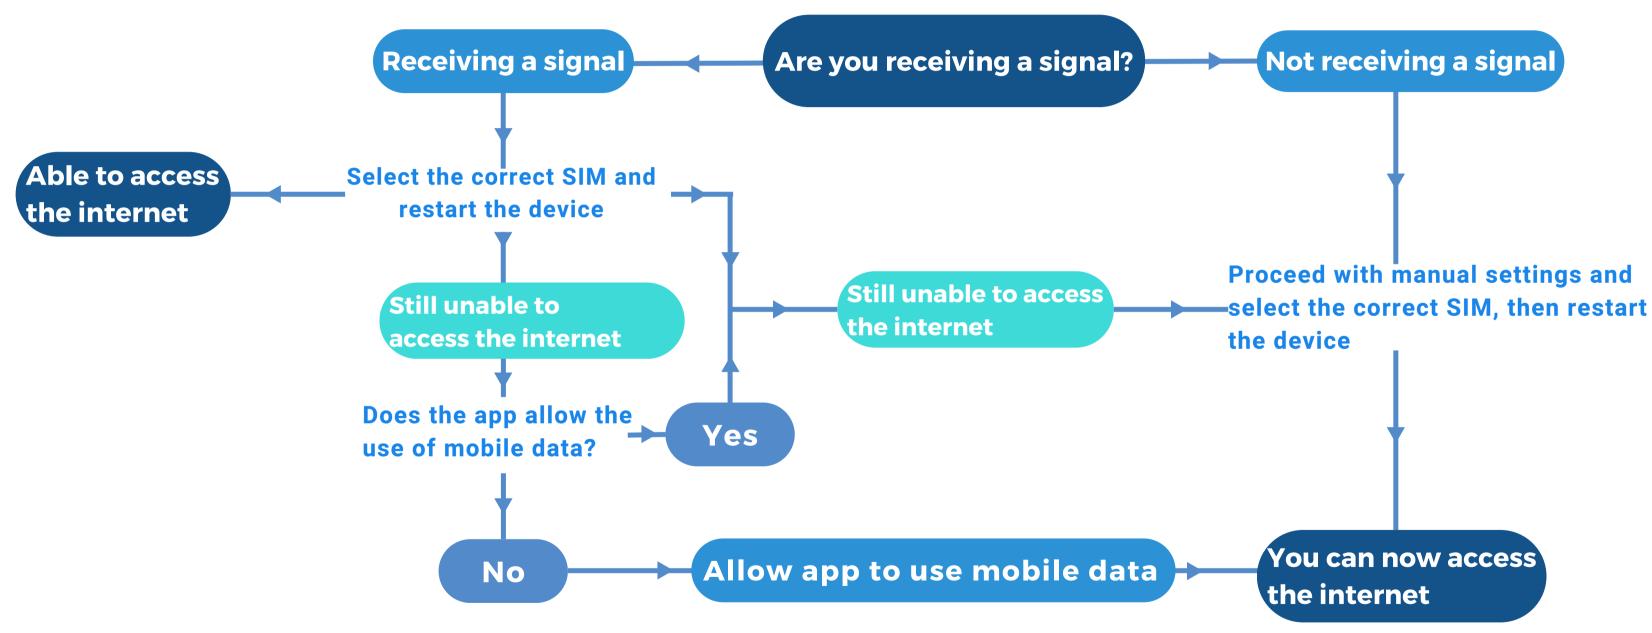

|  |
| Vietnam          | Vietnamobile                        |         |        |  |



**OPERATOR LIST** 

### **ICCID PREFIX 8985231**

| Country / Region | Service Provider | Network | APN     |
|------------------|------------------|---------|---------|
| Taiwan           | Chunghwa Telecom | 4G/ LTE | CTExcel |
| China            | China Telecom    |         |         |
| Macau            | China Telecom    |         |         |
| Hong Kong        | CSL              |         |         |

### **ICCID PREFIX 8985219**

| Country / Region | Service Provider | Network      | APN    |
|------------------|------------------|--------------|--------|
| Hong Kong        | CSL              | 5G / 4G/ LTE | mobile |

### STILL UNABLE TO ACCESS THE INTERNET? CHECK YOUR DATA ROAMING SETTING?





### CONTACT US



I still can't use it!!

You can contact us using the following methods.









**IMC Networks** 



+852 6922 7399