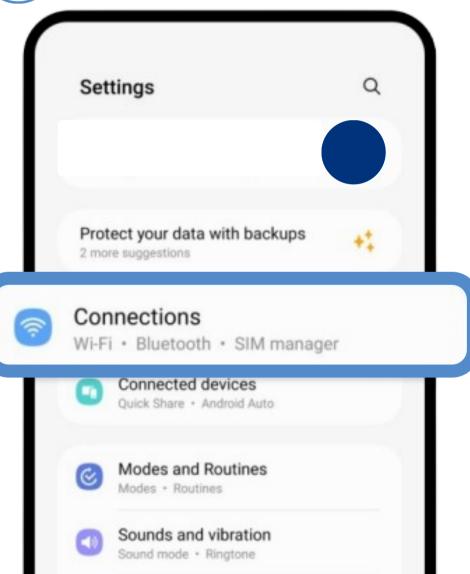

# Android System Configuration (Scan to enable)

Enter settings and Tap on 'Connection'

Tap On 'Add eSIM'

# Android System Configuration (Manually activate)

Access settings and tap on 'Connection'.

Tap On 'Add eSIM'