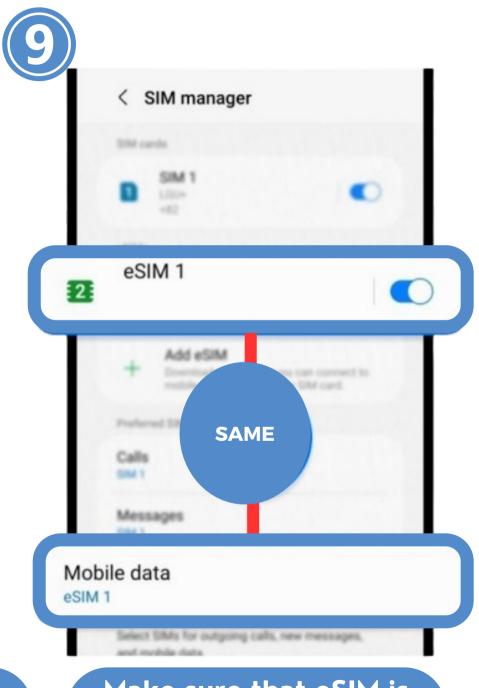

# Android System Configuration (Scan to enable)

Select the SIM to use for mobile data.

SIM 1

eSIM 1

Chatting+ conversations use the preferred SIM for mobile data, not the preferred SIM for messages.

If you change your preferred SIM for mobile data, you'll no longer be able to take part in Chatting+ group chats joined while using your

Apply

After selecting eSIM, apply and return to

mobile data.

Tap on 'Mobile Data'

Make sure that eSIM is selected