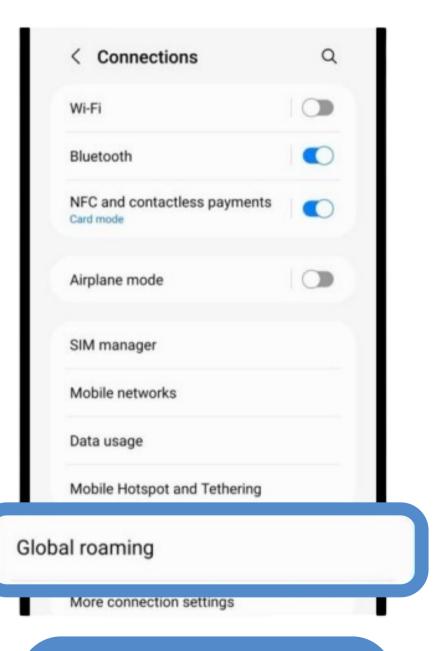

## Android System Configuration (Scan to enable)

Tap on Global roaming

Turn on Data Roaming

Agree to the terms and conditions, confirm the APN matches with those on the "APN & NETWORK OPERATOR LIST".

Once eSIM setup is completed, and now you can enjoy data services