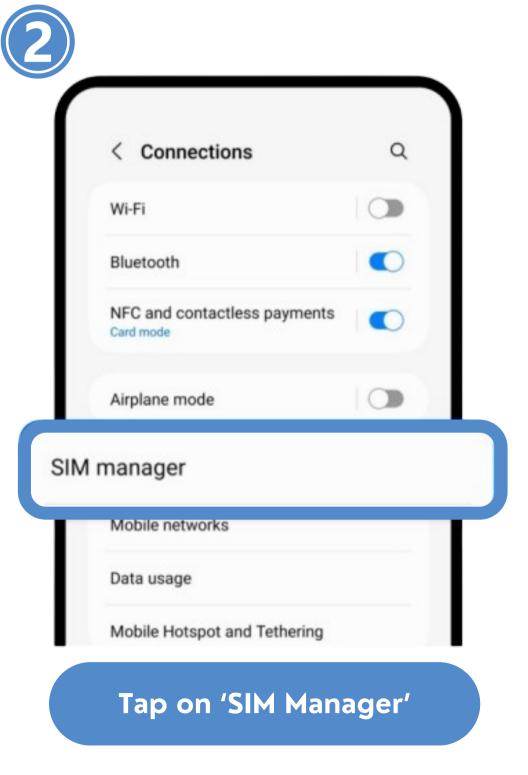

# Android System Configuration (Scan to enable)

Enter settings and Tap on 'Connection'

Tap On 'Add eSIM'